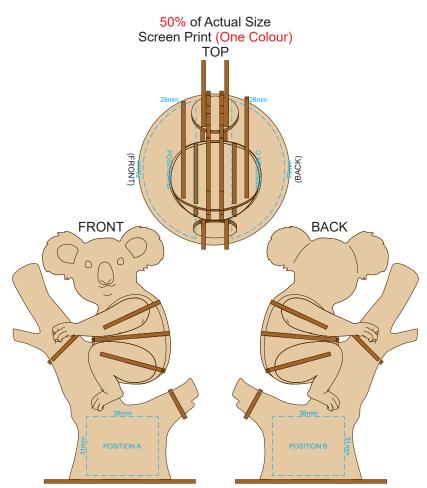

## BRANDING SPECIFICATION - Koala Wooden Mode - 126731

This product is made from natural wood, therefore some slight colour variation are considered acceptable. The product is provided flat packed in a cardboard sleeve with assembly instructions.

This product is a natural material, please allow for variances in grain pattern and engraving colour. Up to a 2mm tolerance is expected for alignment of the printed artwork against the engraved lines. Slight inconsistencies are to be considered acceptable if the artwork is printed over an engraved line Blue Line = Safe area for Arwork