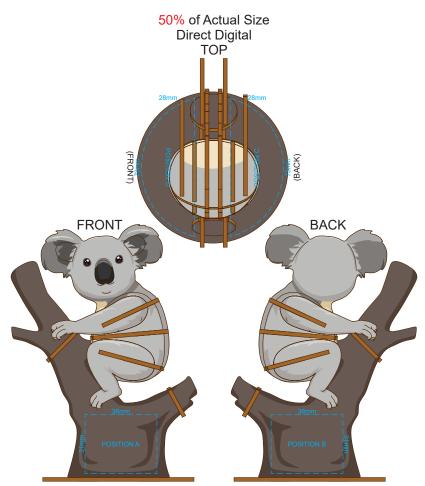

## BRANDING SPECIFICATION - Koala Wooden Mode - 126731

The colours of the product cannot be customised. It can be supplied with either the preset colour layout (as per template) or in a natural wood finish. The product is provided flat packed in a cardboard sleeve with assembly instructions.

Artwork will be printed directly onto the product via CMYK printing (no white) Colours will not be vibrant due to white ink not being available for this process.

BRANDING SPECIFICATION - Koala Wooden Mode - 126731