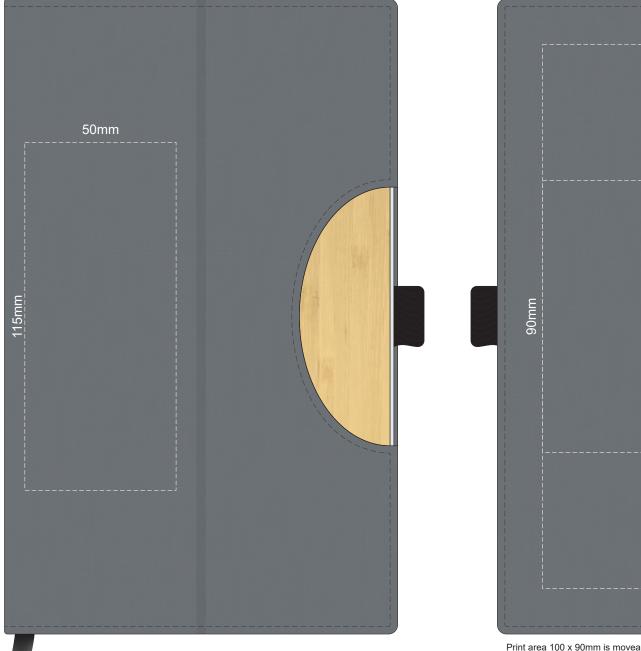

## FRONT ONLY

This product is a natural material, please allow for variances in grain pattern and branding.

Laser engraves to a natural etch

80% of Actual Size Thermo Debossing Thermo Debossing XL FRONT 80% of Actual Size Thermo Debossing Thermo Debossing XL BACK