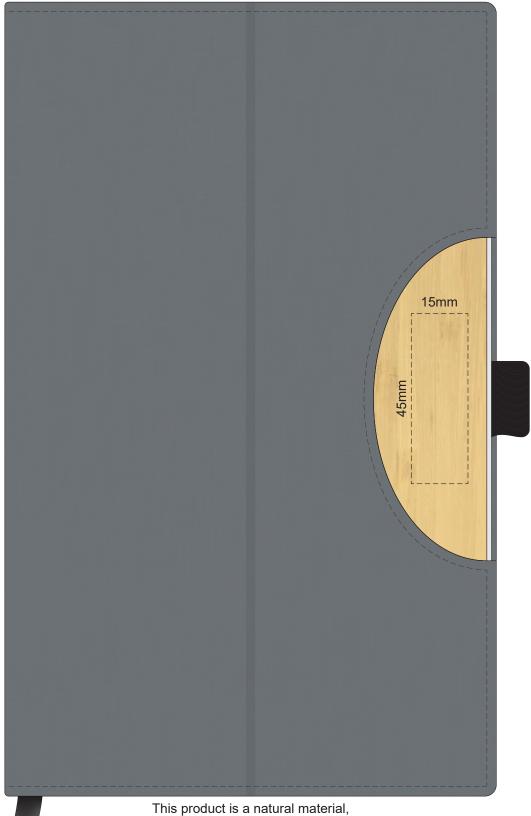

## 100% of Actual Size Laser Engraving

## FRONT ONLY

This product is a natural material, please allow for variances in grain pattern and branding.

Laser engraves to a natural etch

80% of Actual Size Thermo Debossing Thermo Debossing XL FRONT 80% of Actual Size Thermo Debossing Thermo Debossing XL BACK