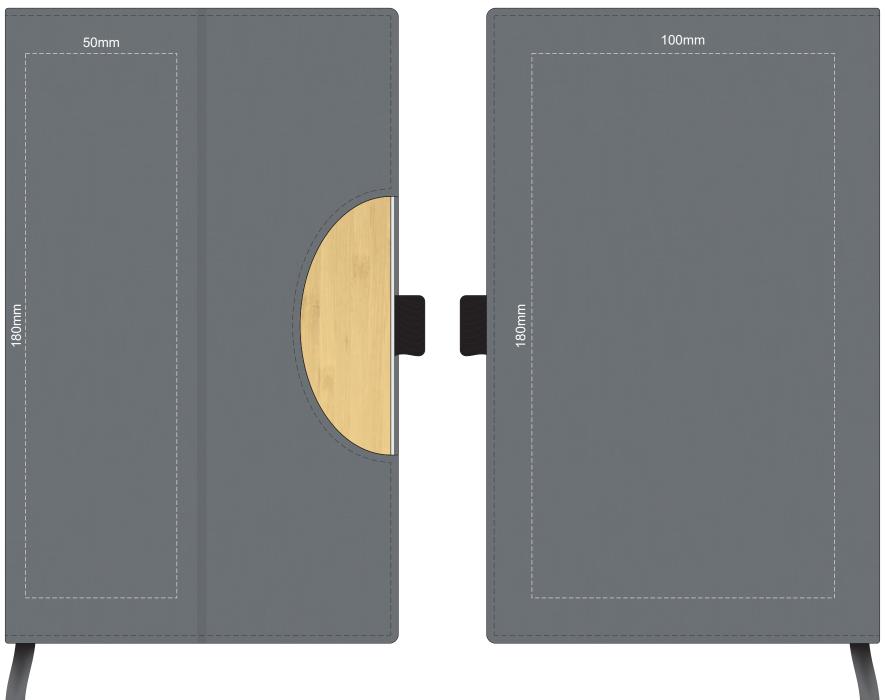

## FRONT ONLY

This product is a natural material, please allow for variances in grain pattern and branding.

Laser engraves to a natural etch

80% of Actual Size Thermo Debossing Thermo Debossing XL FRONT 80% of Actual Size Thermo Debossing Thermo Debossing XL BACK