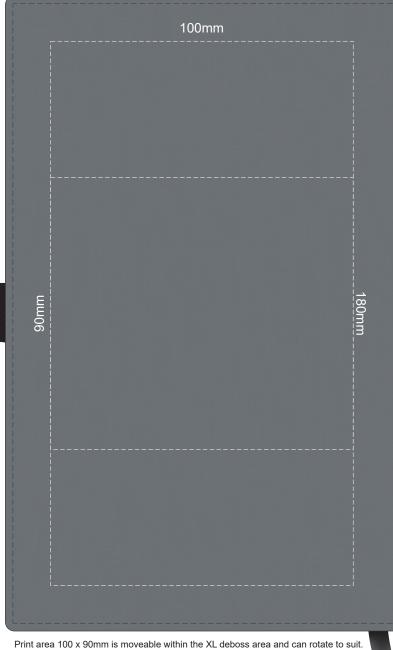

## FRONT ONLY

This product is a natural material, please allow for variances in grain pattern and branding.

Laser engraves to a natural etch

80% of Actual Size Thermo Debossing Thermo Debossing XL FRONT 80% of Actual Size Thermo Debossing Thermo Debossing XL BACK