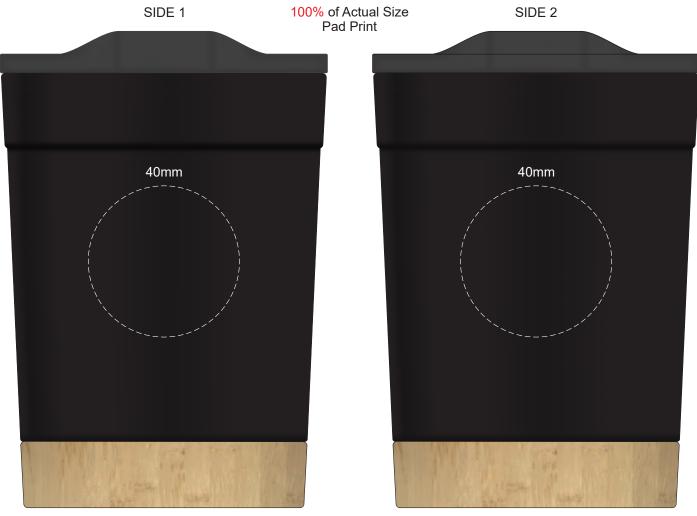

Please be aware that artwork will adhere to the shape of the product. Therefore, linear shapes that utilise the full print area may appear skewed from the side perspective due to the tapered nature of the product.