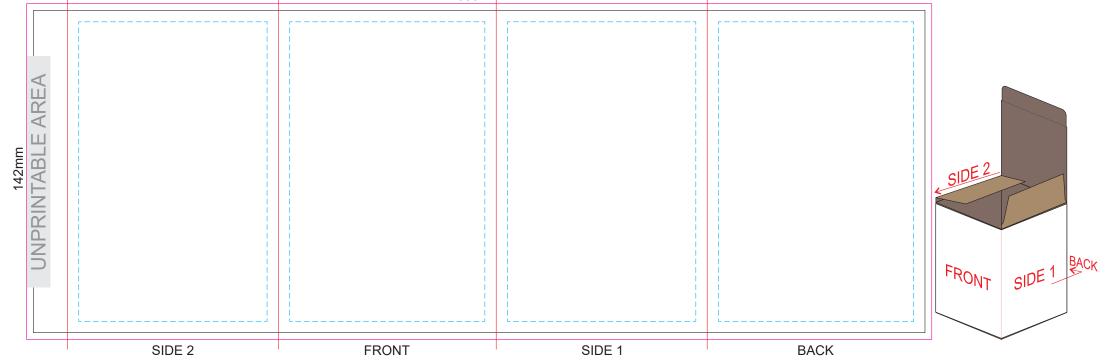

## **GIFT BOX SLEEVE**

60% of Actual Size Digital Print 393mm

Blue Line = The SIGNIFICANT PRINT AREA
(Keep all critical images & text within this box)
Black Line = Maximum print area
Pink Line = Bleed off to here
Red Line = Fold Line