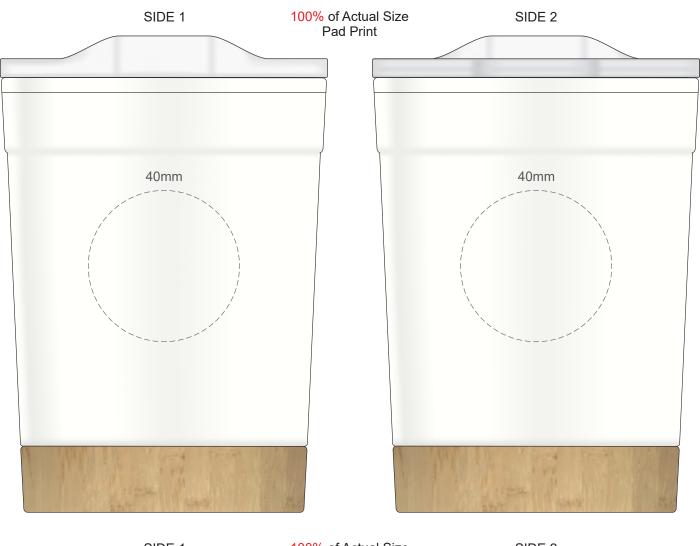

Please be aware that artwork will adhere to the shape of the product. Therefore, linear shapes that utilise the full print area may appear skewed from the side perspective due to the tapered nature of the product.