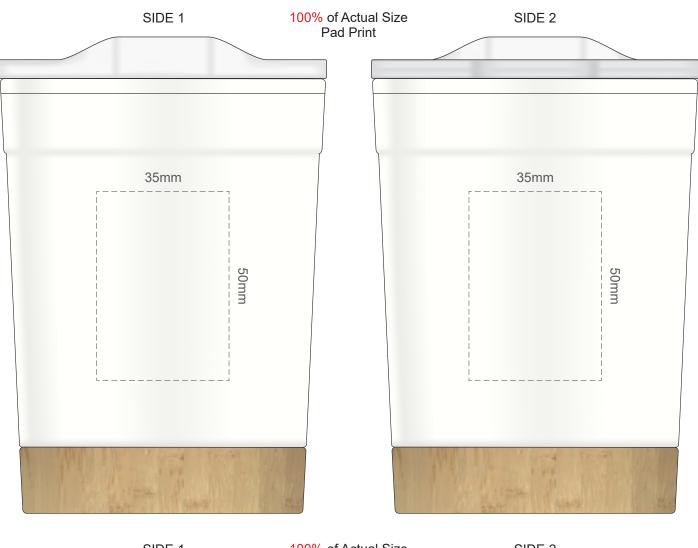

Please be aware that artwork will adhere to the shape of the product. Therefore, linear shapes that utilise the full print area may appear skewed from the side perspective due to the tapered nature of the product.