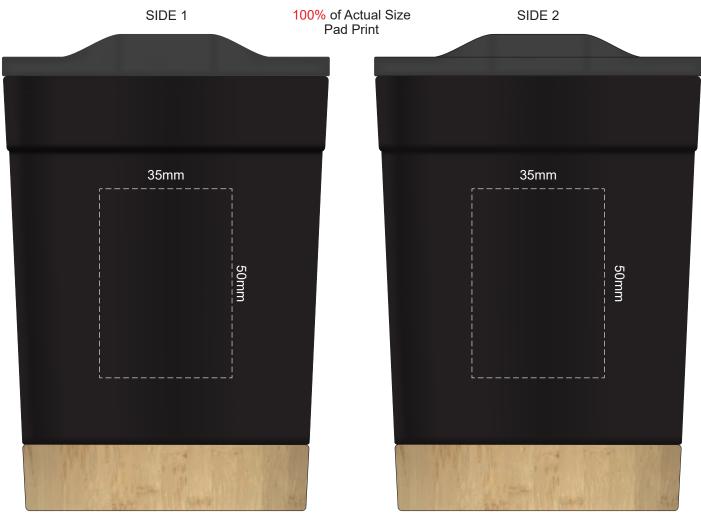

Please be aware that artwork will adhere to the shape of the product. Therefore, linear shapes that utilise the full print area may appear skewed from the side perspective due to the tapered nature of the product.