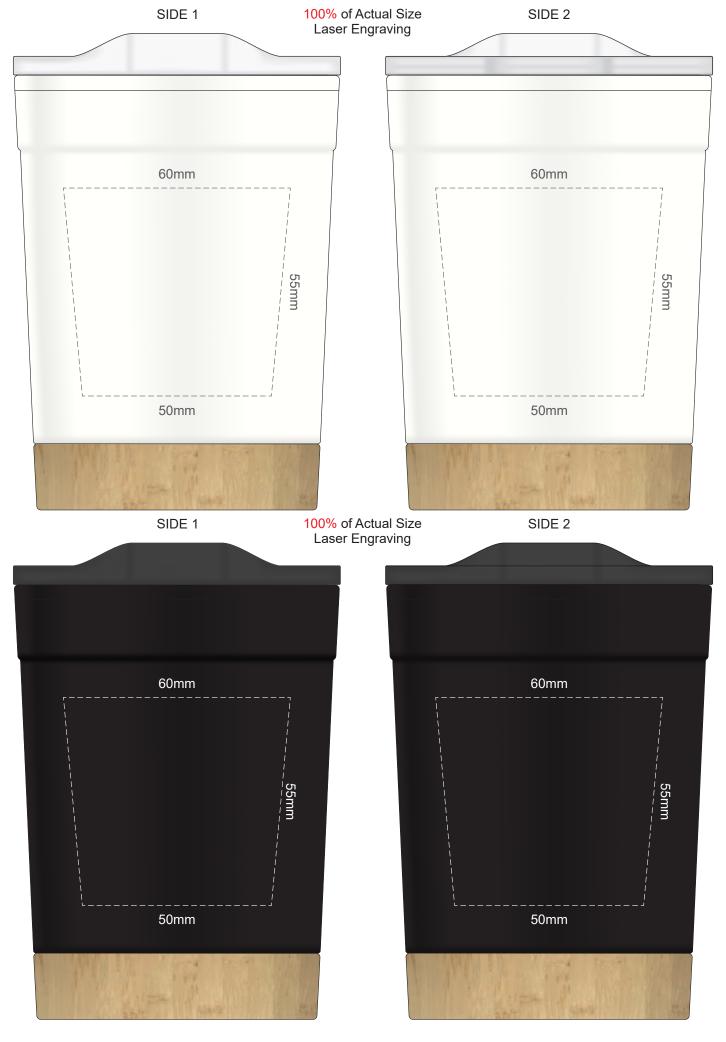

Please be aware that artwork will adhere to the shape of the product. Therefore, linear shapes that utilise the full print area may appear skewed from the side perspective due to the tapered nature of the product.