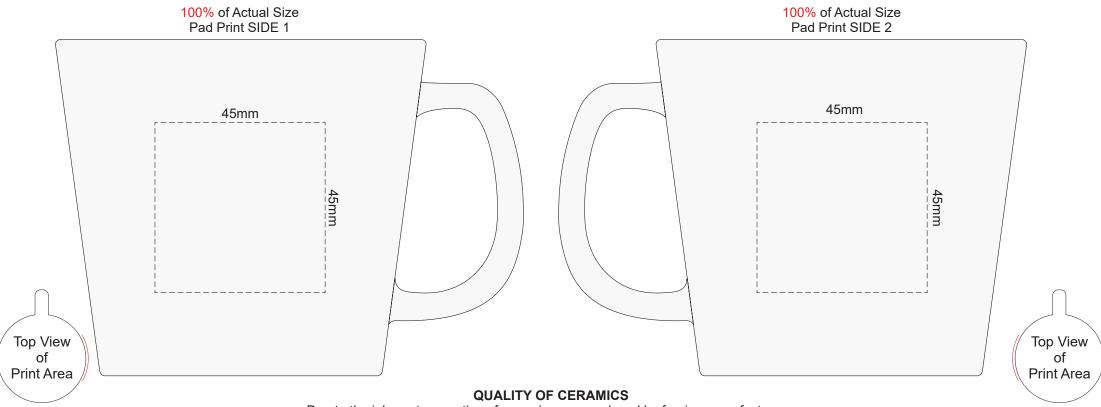

Due to the inherent properties of ceramic ware produced by foreign manufacturers, there may be small imperfections or irregularities which should not be perceived as defective.

Variations in materials firing temperatures and colour pigment may result in glaze and imprint colour variations.

Theses variations are considered acceptable.

100% of Actual Size Digital Packaging Print

GIFT BOX FRONT

Artwork will be printed directly onto the product via CMYK printing (no white), colours will not be vibrant due to white ink not being available for this process.