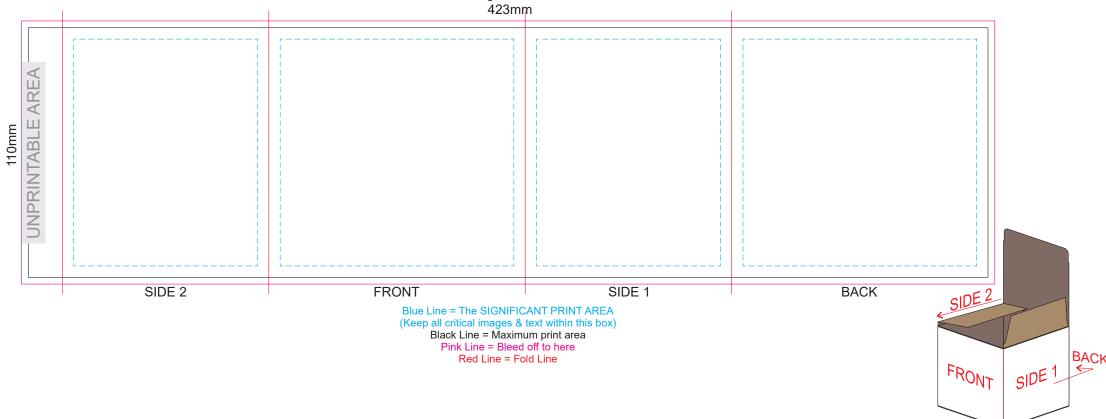

Due to the inherent properties of ceramic ware produced by foreign manufacturers, there may be small imperfections or irregularities which should not be perceived as defective.

Variations in materials firing temperatures and colour pigment may result in glaze and imprint colour variations.

Theses variations are considered acceptable.

100% of Actual Size Digital Packaging Print



GIFT BOX FRONT

Artwork will be printed directly onto the product via CMYK printing (no white), colours will not be vibrant due to white ink not being available for this process.

## **GIFT BOX SLEEVE**

60% of Actual Size Digital Print