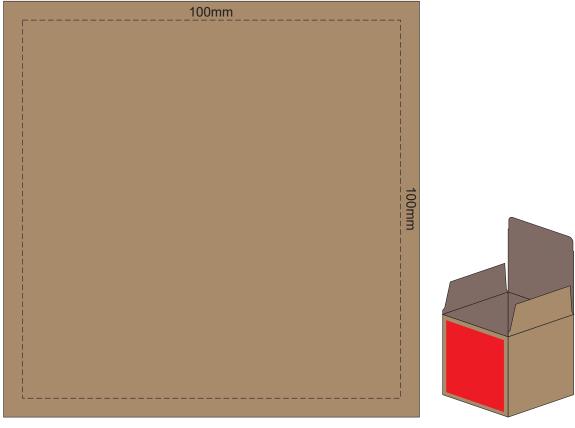

Theses variations are considered acceptable.

100% of Actual Size Digital Packaging Print

GIFT BOX FRONT

Artwork will be printed directly onto the product via CMYK printing (no white), colours will not be vibrant due to white ink not being available for this process.