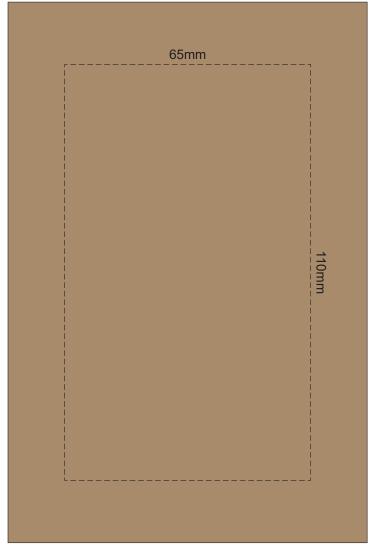

Flip colour Lid Cup colour +Natura has speckles

100% of Actual Size Laser Engraving +Natura has speckles 30mm This band is a natural material with variances in texture and colour which may effect the finished result

Engraved Finish

Flip colour Lid Cup colour

## 100% of Actual Size Digital Packaging Print FRONT





Artwork will be printed directly onto the product via CMYK printing (no white), colours will not be vibrant due to white ink not being available for this process.

## **GIFT BOX SLEEVE**

60% of Actual Size Digital Print 393mm



Blue Line = The SIGNIFICANT PRINT AREA
(Keep all critical images & text within this box)
Black Line = Maximum print area
Pink Line = Bleed off to here
Red Line = Fold Line