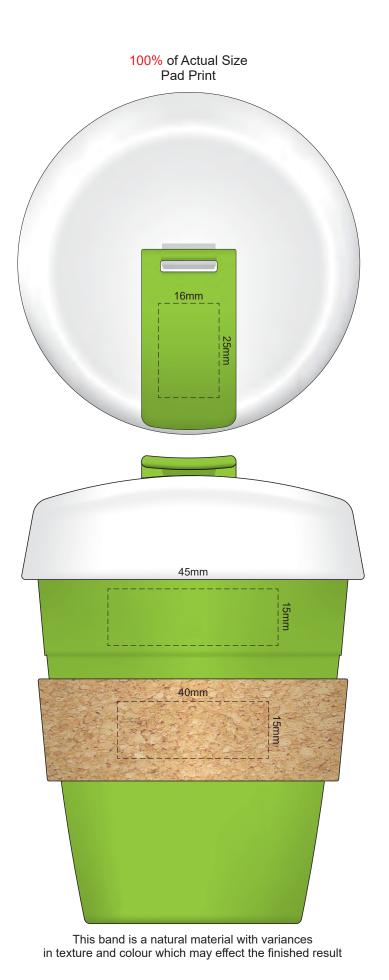

## 100% of Actual Size Digital Packaging Print FRONT

Artwork will be printed directly onto the product via CMYK printing (no white), colours will not be vibrant due to white ink not being available for this process.