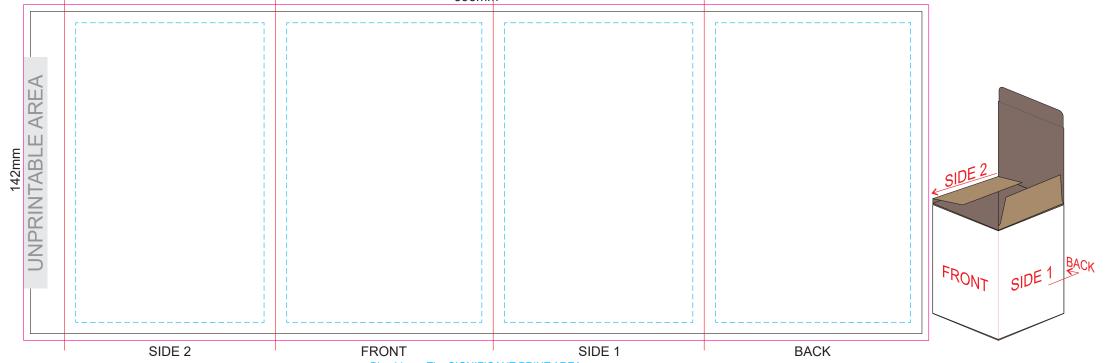

## **GIFT BOX SLEEVE**

60% of Actual Size Digital Print 393mm

Blue Line = The SIGNIFICANT PRINT AREA
(Keep all critical images & text within this box)
Black Line = Maximum print area
Pink Line = Bleed off to here
Red Line = Fold Line