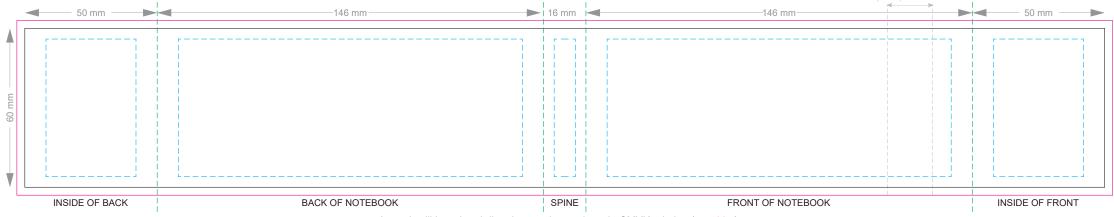

## 70% of Actual Size Digital Print - Belly Band Template

FRONT
Belly Band Assembled on Notebook
Please note that some of the artwork will be covered by the notebook closure strap when assembled.

Artwork will be printed directly onto the product via CMYK printing (no white), colours will not be vibrant due to white ink not being available for this process

Green Line = Fold Lines when assembled on notebook
Blue Line = The SIGNIFICANT PRINT AREA
(Keep all critical images & text within this box)
Black Line = Maximum print area
Pink Line = Bleed off to here