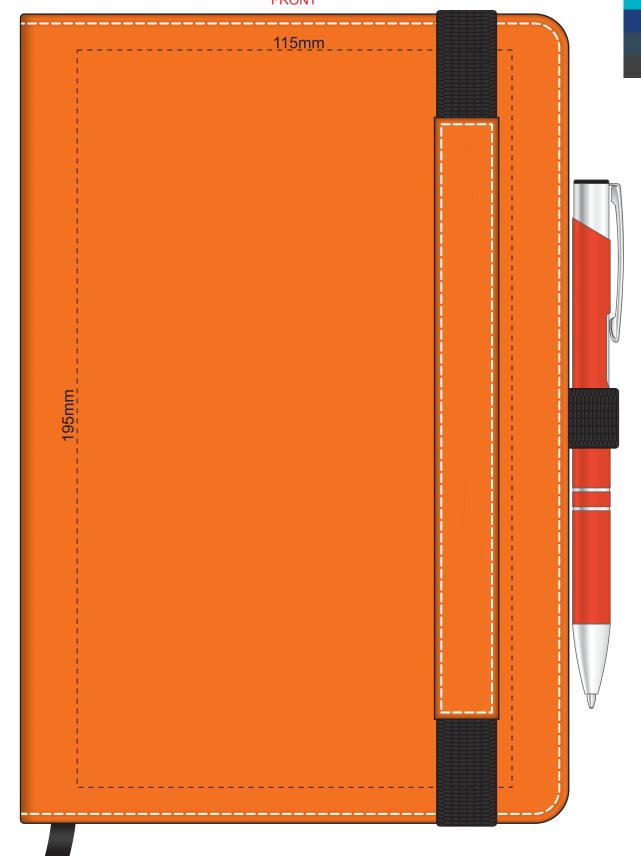

## 100% of Actual Size Pad Print

100% of Actual Size Screen Print (One Colour Only) FRONT

100% of Actual Size Thermo Debossing Thermo Debossing XL 110mm 180mm 90mm Print area 110 x 90mm is moveable within the XL deboss area and can rotate to suit.