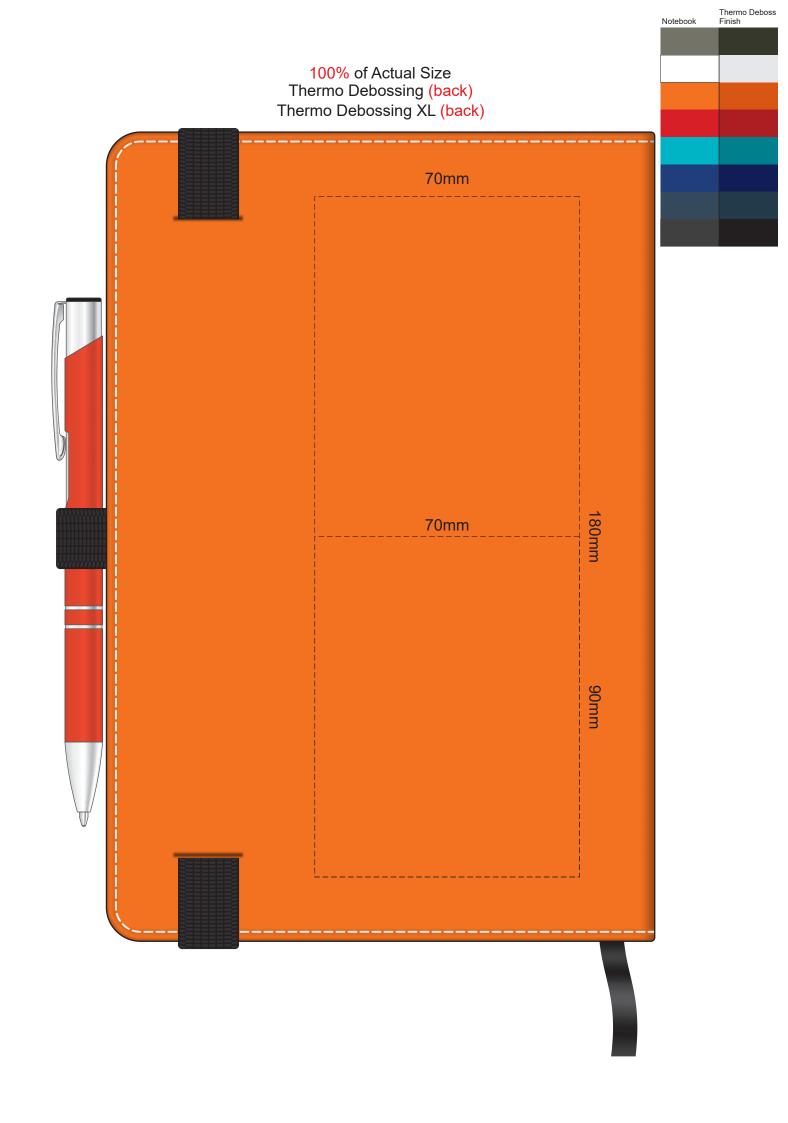

## 100% of Actual Size Pad Print

100% of Actual Size Screen Print (One Colour Only) FRONT

100% of Actual Size Thermo Debossing Thermo Debossing XL 110mm 180mm 90mm Print area 110 x 90mm is moveable within the XL deboss area and can rotate to suit.