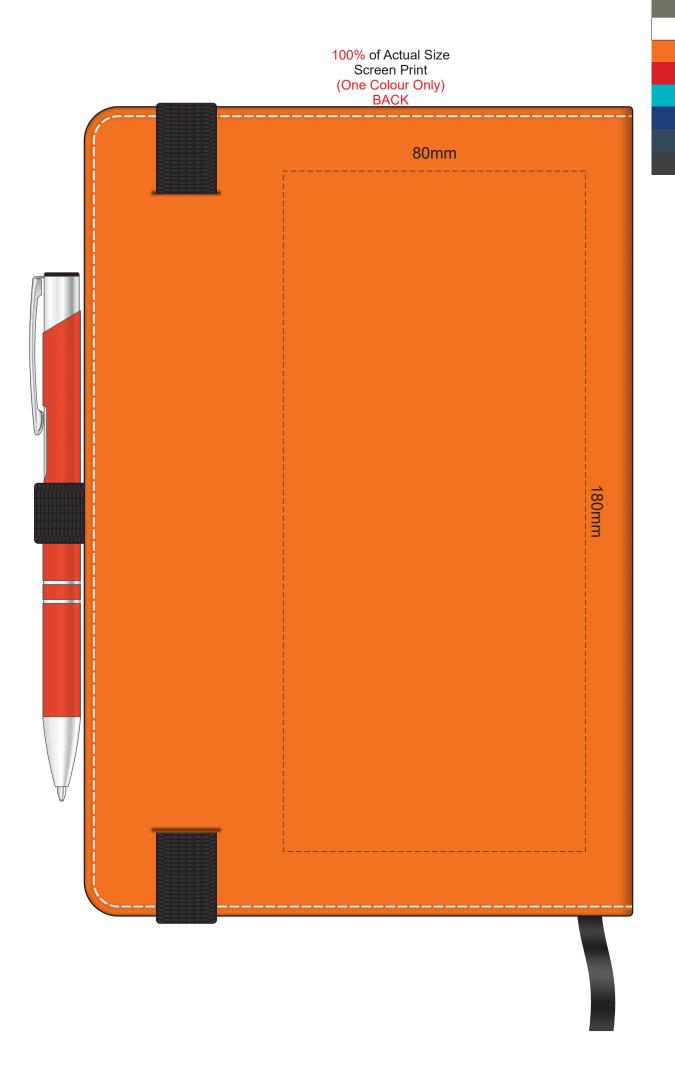

## 100% of Actual Size Pad Print



## 100% of Actual Size Pad Print



100% of Actual Size Screen Print (One Colour Only) FRONT





100% of Actual Size Thermo Debossing Thermo Debossing XL 110mm 180mm 90mm Print area 110 x 90mm is moveable within the XL deboss area and can rotate to suit.

Thermo Deboss Finish

Notebook

100% of Actual Size
Foil Printing Front Cover
FRONT ONLY



Please note: Print area 70mm x 55mm is moveable within the red dotted area, the print area cannot be rotated. The printing will inherit the texture of the substrate which may affect the legibility of small text or appearance of fine detail.

Copper Foil Print Colour

Silver Foil Print Colour

Gold Foil Print Colour (Exclude Navy Notebook)







## 70% of Actual Size Digital Print - Belly Band Template



FRONT
Belly Band Assembled on Notebook
Please note that some of the artwork will be covered by the notebook closure strap when assembled.

Artwork will be printed directly onto the product via CMYK printing (no white), colours will not be vibrant due to white ink not being available for this process

Green Line = Fold Lines when assembled on notebook
Blue Line = The SIGNIFICANT PRINT AREA
(Keep all critical images & text within this box)
Black Line = Maximum print area
Pink Line = Bleed off to here