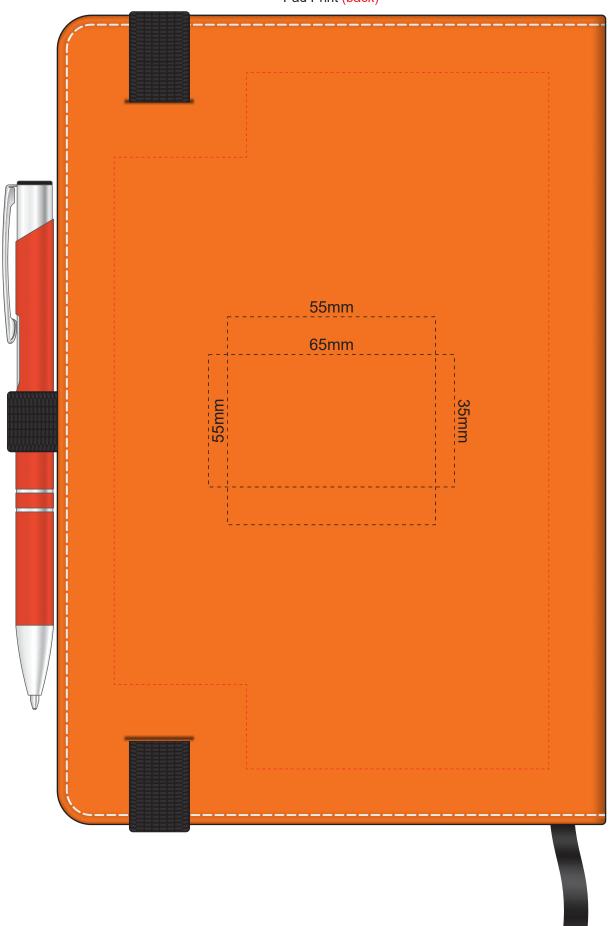

## 100% of Actual Size Pad Print



## 100% of Actual Size Pad Print



100% of Actual Size Screen Print (One Colour Only) FRONT





100% of Actual Size Thermo Debossing Thermo Debossing XL 110mm 180mm 90mm Print area 110 x 90mm is moveable within the XL deboss area and can rotate to suit.

Thermo Deboss Finish

Notebook

100% of Actual Size
Foil Printing Front Cover
FRONT ONLY



Please note: Print area 70mm x 55mm is moveable within the red dotted area, the print area cannot be rotated. The printing will inherit the texture of the substrate which may affect the legibility of small text or appearance of fine detail.

Copper Foil Print Colour

Silver Foil Print Colour

Gold Foil Print Colour (Exclude Navy Notebook)







## 70% of Actual Size Digital Print - Belly Band Template



FRONT
Belly Band Assembled on Notebook
Please note that some of the artwork will be covered by the notebook closure strap when assembled.

Artwork will be printed directly onto the product via CMYK printing (no white), colours will not be vibrant due to white ink not being available for this process

Green Line = Fold Lines when assembled on notebook
Blue Line = The SIGNIFICANT PRINT AREA
(Keep all critical images & text within this box)
Black Line = Maximum print area
Pink Line = Bleed off to here