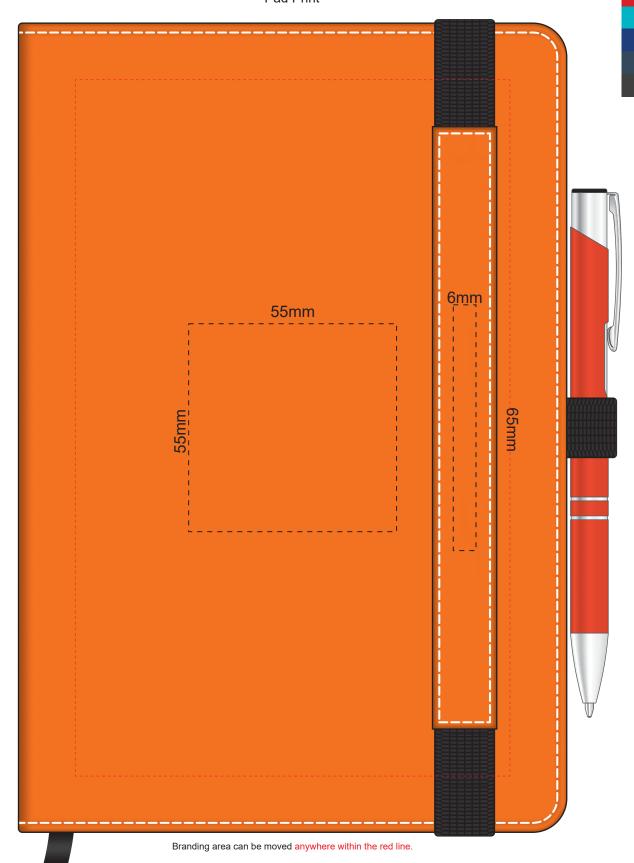

Thermo Deboss Finish

Notebook

100% of Actual Size
Foil Printing Front Cover
FRONT ONLY

Please note: Print area 70mm x 55mm is moveable within the red dotted area, the print area cannot be rotated. The printing will inherit the texture of the substrate which may affect the legibility of small text or appearance of fine detail.

Copper Foil Print Colour

Silver Foil Print Colour

Gold Foil Print Colour (Exclude Navy Notebook)