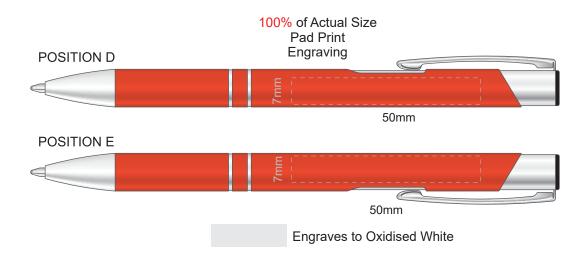

## 100% of Actual Size Pad Print

100% of Actual Size Screen Print (One Colour Only) FRONT

100% of Actual Size Thermo Debossing Thermo Debossing XL 110mm 180mm 90mm Print area 110 x 90mm is moveable within the XL deboss area and can rotate to suit.