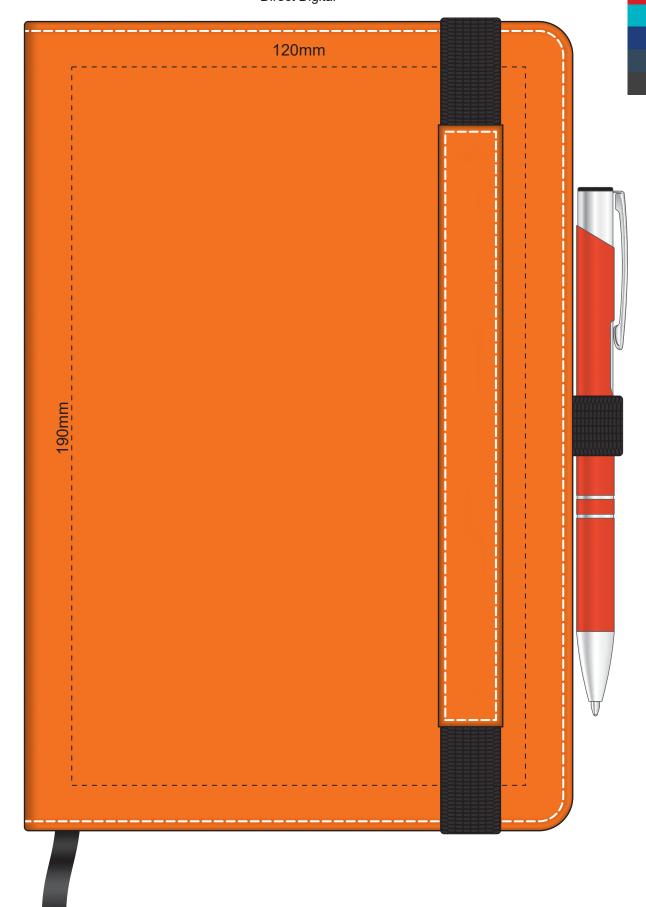

## 100% of Actual Size Pad Print

100% of Actual Size Screen Print (One Colour Only) FRONT

100% of Actual Size Thermo Debossing Thermo Debossing XL 110mm 180mm 90mm Print area 110 x 90mm is moveable within the XL deboss area and can rotate to suit.