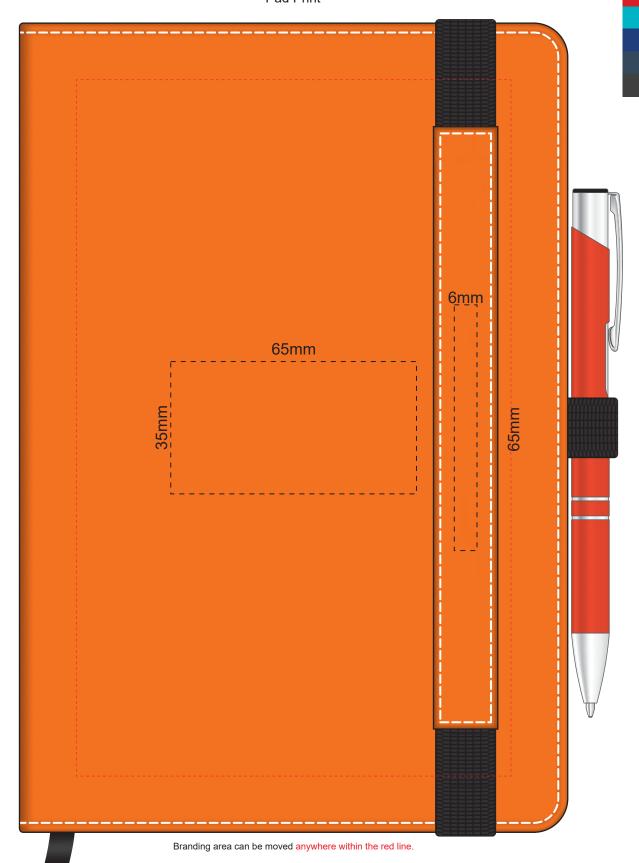

Thermo Deboss Finish

Notebook

100% of Actual Size
Foil Printing Front Cover
FRONT ONLY

Please note: Print area 70mm x 55mm is moveable within the red dotted area, the print area cannot be rotated. The printing will inherit the texture of the substrate which may affect the legibility of small text or appearance of fine detail.

Copper Foil Print Colour

Silver Foil Print Colour

Gold Foil Print Colour (Exclude Navy Notebook)