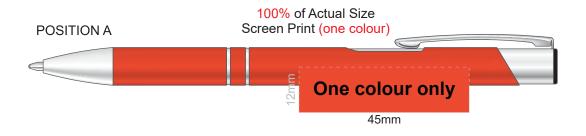

## 100% of Actual Size Pad Print

100% of Actual Size Screen Print (One Colour Only) FRONT

100% of Actual Size Thermo Debossing Thermo Debossing XL 110mm 180mm 90mm Print area 110 x 90mm is moveable within the XL deboss area and can rotate to suit.